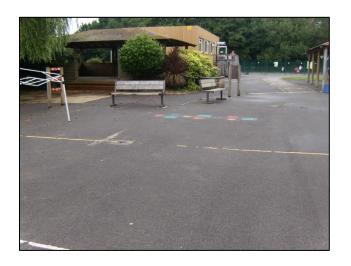

## Playground and Lining up

In the morning my teacher will meet me in the classroom.

After break and lunch I will line up in the front playground

At break and lunch I can play in the main playground.

When the weather is warm we can eat our lunch outside and play on the field.