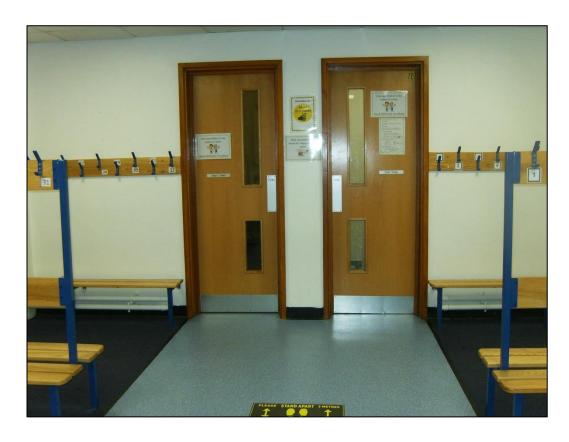

## Cloakroom and Toilets

The cloakroom is next to year 4. I can hang my coat and

bags up on my peg.

I can put my packed lunch on the shelves by the cloakroom.

The toilets are also by the cloakroom.