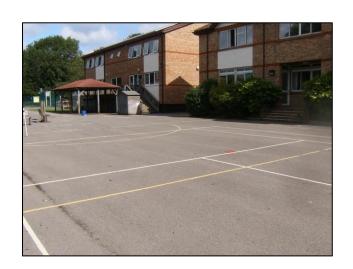

## Playground and Lining up

In the morning my teacher will meet me in the classroom.

After break and lunch I will line up in the front playground

At break and lunch I can play in the main playground.

When the weather is warm we can eat our lunch outside and play on the field.