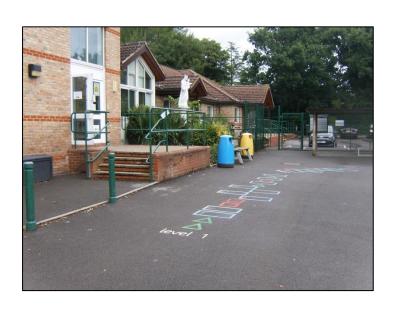

## Playground and Lining up

In the morning my teacher will meet me in the classroom.

After break and lunch I will line up in the front playground

At break and lunch I can play in the main playground.

When the weather is warm we can eat our lunch outside and play on the field.