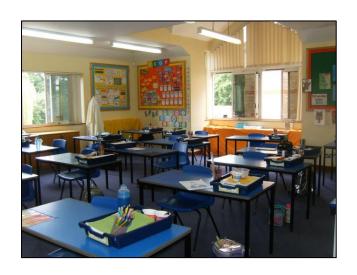

#### My Year 4 Book







### Teachers...



Mrs Taneja 4 Rowling



Ms Dimech 4 Tolkien

### ... and Teaching Assistants



Mrs Fisher



Mrs Davies

## Playground and Lining up



In the morning my teacher will meet me in the classroom.

After break and lunch I will line up in the front playground







At break and lunch I can play in the main playground.

When the weather is warm we can eat our lunch outside and play on the field.

# Classroom

#### 4 Tolkien





#### 4 Rowling





## Cloakroom and Toilets



The cloakroom is next to year 4. I can hang my coat and

bags up on my peg.



I can put my packed lunch on the shelves by the cloakroom.



The toilets are also by the cloakroom.