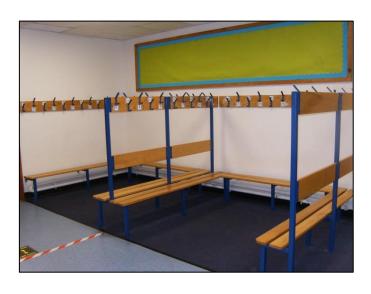

## Cloakroom and Toilets

The cloakroom is next to year 4. I can hang my coat and

bags up on my peg.

I can put my packed lunch on the shelves by the cloakroom.

The toilets are also by the cloakroom.