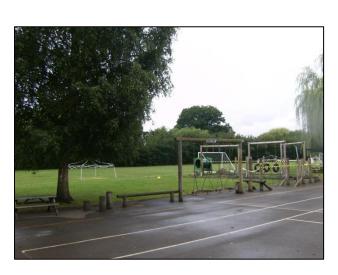

## Playground and Lining up

In the morning my teacher will meet me in the classroom.

After break and lunch I will line up in the front playground

At break and lunch I can play in the main playground.

When the weather is warm we can eat our lunch outside and play on the field.