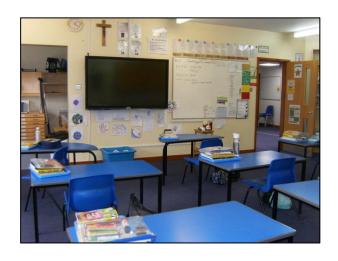

#### My Year 4 Book







### Teachers...



Mrs Taneja 4 Rowling



Ms Dimech 4 Tolkien

### ... and Teaching Assistants



Mrs Fisher



Mrs Davies

## Playground and Lining up



In the morning my teacher will meet me in the classroom.

After break and lunch I will line up in the front playground







At break and lunch I can play in the main playground.

When the weather is warm we can eat our lunch outside and play on the field.

# Classroom

#### 4 Tolkien





#### 4 Rowling





## Cloakroom and Toilets



The cloakroom is next to year 4. I can hang my coat and

bags up on my peg.



I can put my packed lunch on the shelves by the cloakroom.



The toilets are also by the cloakroom.