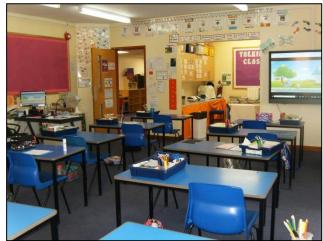

#### My Year 4 Book







### Teachers...



Mrs Taneja 4 Rowling



Ms Dimech 4 Tolkien

### ... and Teaching Assistants



Mrs Fisher



Mrs Davies

## Playground and Lining up



In the morning my teacher will meet me in the classroom.

After break and lunch I will line up in the front playground







At break and lunch I can play in the main playground.

When the weather is warm we can eat our lunch outside and play on the field.

# Classroom

#### 4 Tolkien





#### 4 Rowling





## Cloakroom and Toilets



The cloakroom is next to year 4. I can hang my coat and

bags up on my peg.



I can put my packed lunch on the shelves by the cloakroom.



The toilets are also by the cloakroom.