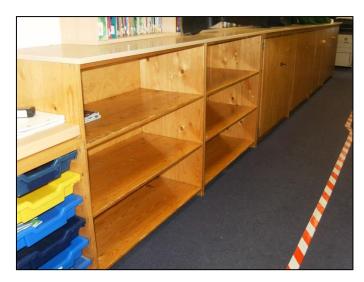

## Cloakroom and Toilets

The cloakroom is next to year 4. I can hang my coat and

bags up on my peg.

I can put my packed lunch on the shelves by the cloakroom.

The toilets are also by the cloakroom.