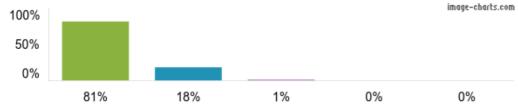

Figures based on 106 responses up to 13-03-2024

4. My child has been bullied and the school dealt with the bullying quickly and effectively.

Figures based on 106 responses up to 13-03-2024

5. The school makes me aware of what my child will learn during the year.