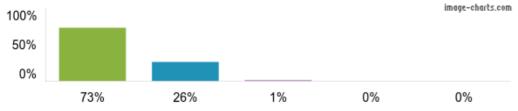

1. My child is happy at this school.

Figures based on 106 responses up to 13-03-2024

2. My child feels safe at this school.

Figures based on 106 responses up to 13-03-2024

3. The school makes sure its pupils are well behaved.