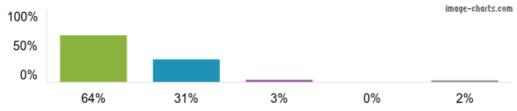

Figures based on 106 responses up to 13-03-2024

4. My child has been bullied and the school dealt with the bullying quickly and effectively.

Figures based on 106 responses up to 13-03-2024

5. The school makes me aware of what my child will learn during the year.