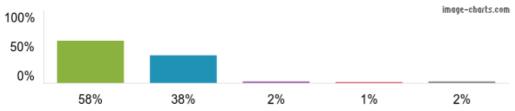

Figures based on 16 responses up to 13-03-2024

8. The school has high expectations for my child.

Figures based on 106 responses up to 13-03-2024

Figures based on 106 responses up to 13-03-2024