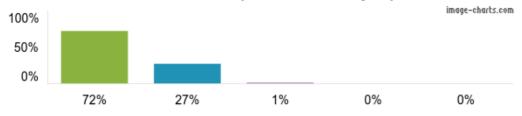

1. My child is happy at this school.

Figures based on 106 responses up to 13-03-2024

2. My child feels safe at this school.

Figures based on 106 responses up to 13-03-2024

3. The school makes sure its pupils are well behaved.