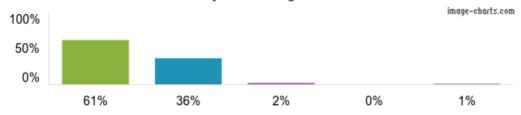

1. My child is happy at this school.

Figures based on 106 responses up to 13-03-2024

2. My child feels safe at this school.

Figures based on 106 responses up to 13-03-2024

3. The school makes sure its pupils are well behaved.