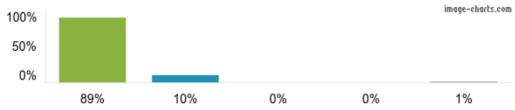

#### 11. There is a good range of subjects available to my child at this school.

Figures based on 106 responses up to 13-03-2024

#### 12. My child can take part in clubs and activities at this school.

Figures based on 106 responses up to 13-03-2024