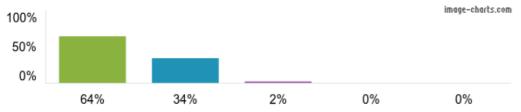

1. My child is happy at this school.

Figures based on 106 responses up to 13-03-2024

2. My child feels safe at this school.

Figures based on 106 responses up to 13-03-2024

3. The school makes sure its pupils are well behaved.