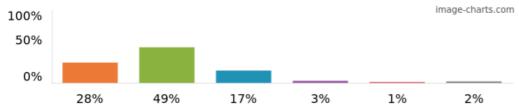

1. My child is happy at this school.

Figures based on 106 responses up to 13-03-2024

2. My child feels safe at this school.

Figures based on 106 responses up to 13-03-2024

3. The school makes sure its pupils are well behaved.