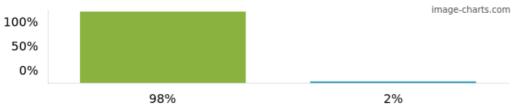

1. My child is happy at this school.

Figures based on 106 responses up to 13-03-2024

2. My child feels safe at this school.

Figures based on 106 responses up to 13-03-2024

3. The school makes sure its pupils are well behaved.

Figures based on 106 responses up to 13-03-2024

4. My child has been bullied and the school dealt with the bullying quickly and effectively.

Figures based on 106 responses up to 13-03-2024

5. The school makes me aware of what my child will learn during the year.

Figures based on 106 responses up to 13-03-2024

6. When I have raised concerns with the school they have been dealt with properly.

Figures based on 106 responses up to 13-03-2024

7. My child has SEND, and the school gives them the support they need to succeed.

Figures based on 16 responses up to 13-03-2024

8. The school has high expectations for my child.

Figures based on 106 responses up to 13-03-2024

Figures based on 106 responses up to 13-03-2024

### 10. The school lets me know how my child is doing.

Figures based on 106 responses up to 13-03-2024

#### 11. There is a good range of subjects available to my child at this school.

Figures based on 106 responses up to 13-03-2024

#### 12. My child can take part in clubs and activities at this school.

Figures based on 106 responses up to 13-03-2024

### 13. The school supports my child's wider personal development.

Figures based on 106 responses up to 13-03-2024

14. I would recommend this school to another parent.

Figures based on 106 responses up to 13-03-2024