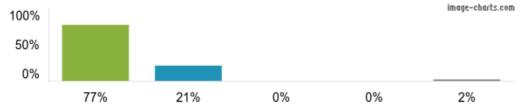

Figures based on 16 responses up to 13-03-2024

8. The school has high expectations for my child.

Figures based on 106 responses up to 13-03-2024

Figures based on 106 responses up to 13-03-2024

### 10. The school lets me know how my child is doing.

Figures based on 106 responses up to 13-03-2024