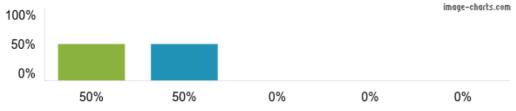

Figures based on 106 responses up to 13-03-2024

4. My child has been bullied and the school dealt with the bullying quickly and effectively.

Figures based on 106 responses up to 13-03-2024

5. The school makes me aware of what my child will learn during the year.