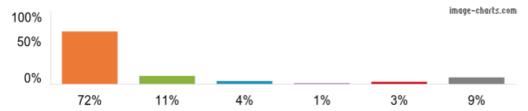

1. My child is happy at this school.

Figures based on 106 responses up to 13-03-2024

2. My child feels safe at this school.

Figures based on 106 responses up to 13-03-2024

3. The school makes sure its pupils are well behaved.